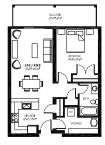

# GREAT OPTIONS, WITH GREAT VIEWS

- 9 Foot Ceilings
- Underground parking

TYPE 'A' UNIT | 2 BED, 2 BATH (1,100 SQUARE FEET)

TYPE 'B' UNIT | 1 BED, 1 BATH (660 SQUARE FEET)

TYPE 'B1' UNIT | 1 BED, 1 BATH (725 SQUARE FEET)