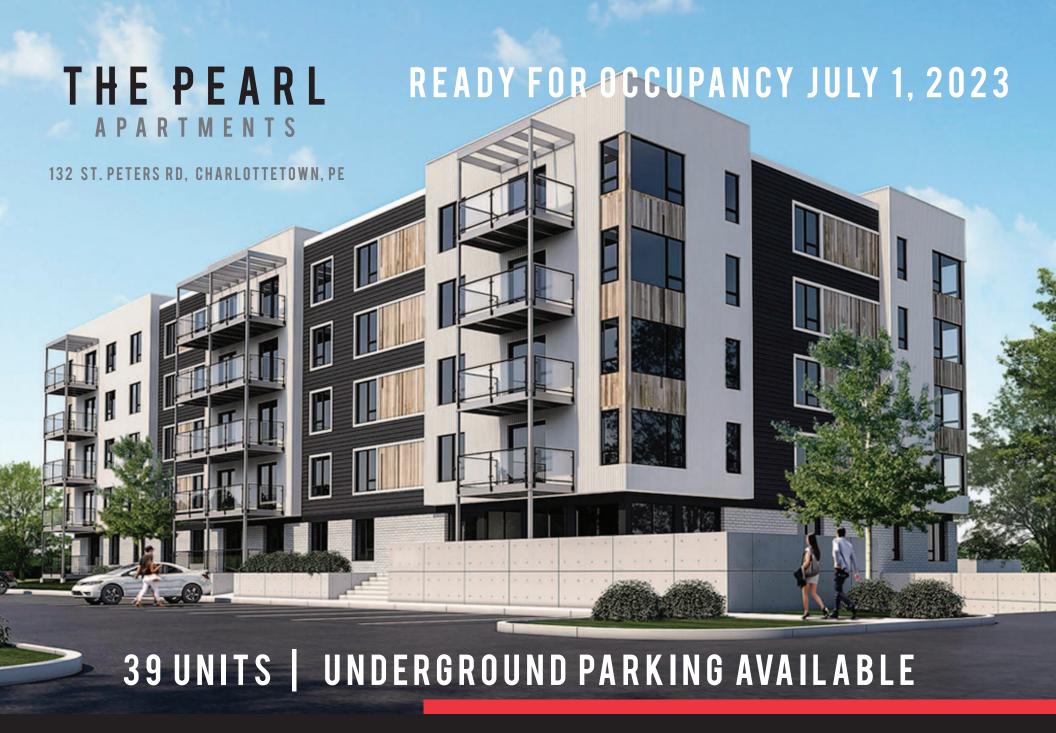

#### LIVE AT THE PEARL.

Modern Spacious 1 and 2 Bedroom Apartments strategically situated in Charlottetown's newest neighborhood.

Enjoy underground parking, open air balconies, deep closets, compelling views, ensuite laundry and building amenities like fitness gym and indoor and outdoor dedicated common area rooms.

# GREAT OPTIONS, WITH GREAT VIEWS

- 9 Foot Ceilings
- Underground parking

TYPE 'A' UNIT | 2 BED, 2 BATH (1,100 SQUARE FEET)

TYPE 'B' UNIT | 1 BED, 1 BATH (660 SQUARE FEET)

TYPE 'B1' UNIT | 1 BED, 1 BATH (725 SQUARE FEET)