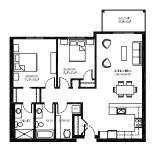

# GREAT OPTIONS, WITH GREAT VIEWS

- 9 Foot Ceilings
- Underground parking

TYPE 'A' UNIT | 2 BED, 2 BATH (1,100 SQUARE FEET)

TYPE 'B' UNIT | 1 BED, 1 BATH (660 SQUARE FEET)

TYPE 'B1' UNIT | 1 BED, 1 BATH (725 SQUARE FEET)

TYPE 'G' UNIT | 1 BED, 1 BATH (800 SQUARE FEET)