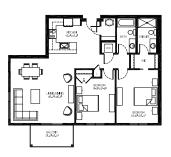

TYPE 'BF' UNIT | 2 BED, 1 BATH (1,140 SQUARE FEET)

TYPE 'C' UNIT | 2 BED, 2 BATH (1,020 SQUARE FEET)

TYPE 'D' UNIT | 2 BED, 2 BATH (1,200 SQUARE FEET)

TYPE 'E' UNIT | 2 BED, 2 BATH (1,140 SQUARE FEET)

TYPE 'F' UNIT | 2 BED, 2 BATH (1,100 SQUARE FEET)