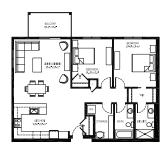

# GREAT OPTIONS, WITH GREAT VIEWS

- 9 Foot Ceilings
- Underground parking

TYPE 'A' UNIT | 2 BED, 2 BATH (1,100 SQUARE FEET)

TYPE 'B' UNIT | 1 BED, 1 BATH (660 SQUARE FEET)

TYPE 'B1' UNIT | 1 BED, 1 BATH (725 SQUARE FEET)

# OUR MODEL SUITE 508 (TYPE A)