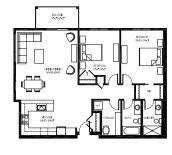

# GREAT OPTIONS, WITH GREAT VIEWS

- 9 Foot Ceilings
- Underground parking

TYPE 'A' UNIT | 2 BED, 2 BATH (1,100 SQUARE FEET)

TYPE 'B' UNIT | 1 BED, 1 BATH (660 SQUARE FEET)

TYPE 'B1' UNIT | 1 BED, 1 BATH (725 SQUARE FEET)