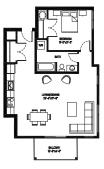

# GREAT OPTIONS, WITH GREAT VIEWS

- 9 Foot Ceilings
- Underground parking

TYPE 'A' UNIT | 2 BED, 2 BATH (1,100 SQUARE FEET)

TYPE 'B' UNIT | 1 BED, 1 BATH (660 SQUARE FEET)

TYPE 'B1' UNIT | 1 BED, 1 BATH (725 SQUARE FEET)

TYPE 'G' UNIT | 1 BED, 1 BATH (800 SQUARE FEET)