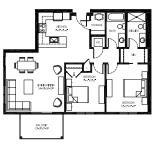

TYPE 'BF' UNIT | 2 BED, 1 BATH (1,140 SQUARE FEET)

TYPE 'C' UNIT | 2 BED, 2 BATH (1,020 SQUARE FEET)

TYPE 'D' UNIT | 2 BED, 2 BATH (1,200 SQUARE FEET)

TYPE 'E' UNIT | 2 BED, 2 BATH (1,140 SQUARE FEET)

TYPE 'F' UNIT | 2 BED, 2 BATH (1,100 SQUARE FEET)