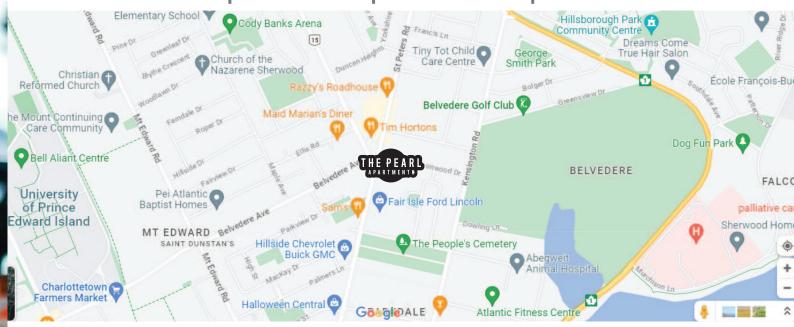

#### THE NEIGHBORHOOD:

The Pearl location is centrally located within the four neighborhoods of Sherwood-Parkdale-StonePark-Belevdere, where the front door step is upon Charlottetown's newest crossroad.

Enjoy a short walk in the fresh air at the nearby Belvedere Golf Club or take advantage of the easy access to medical clinics, coffeeshops, dairy bar, bakery, gas station, pharmacy and an assortment of nearby restaurants. With all the surrounding amenities for this location, You will be within walking distance of all your daily needs.

With so many businesses in the neighborhood the incentive to live-work-play in this area, this localized lifestyle creates more balanced, less congested traffic flow across Charlottetown.