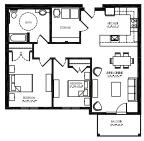

TYPE 'BF' UNIT | 2 BED, 1 BATH (1,140 SQUARE FEET)

TYPE 'C' UNIT | 2 BED, 2 BATH (1,020 SQUARE FEET)

TYPE 'D' UNIT | 2 BED, 2 BATH (1,200 SQUARE FEET)

TYPE 'E' UNIT | 2 BED, 2 BATH (1,140 SQUARE FEET)

TYPE 'F' UNIT | 2 BED, 2 BATH (1,100 SQUARE FEET)