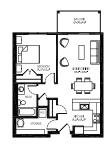

# GREAT OPTIONS, WITH GREAT VIEWS

- 9 Foot Ceilings
- Underground parking

TYPE 'A' UNIT | 2 BED, 2 BATH (1,100 SQUARE FEET)

TYPE 'B' UNIT | 1 BED, 1 BATH (660 SQUARE FEET)

TYPE 'B1' UNIT | 1 BED, 1 BATH (725 SQUARE FEET)